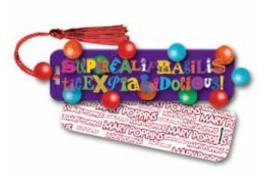

#### Bookmarks\*

A04 - 6.125" x 2.215"

Cool! That is the typical feedback when describing our 3D Book Marks. Thin and sleek, but with exciting imagery, our Book Marks can also be used as rulers.