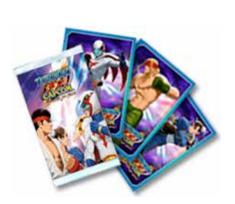

#### Trading Cards\*

A01 - 2.5" x 3.5"

Our 3D Trading Cards bring tremendous collectibility and exciting 3D and animated effects to your project, and usually include 4-color process printing on the back side at no charge.