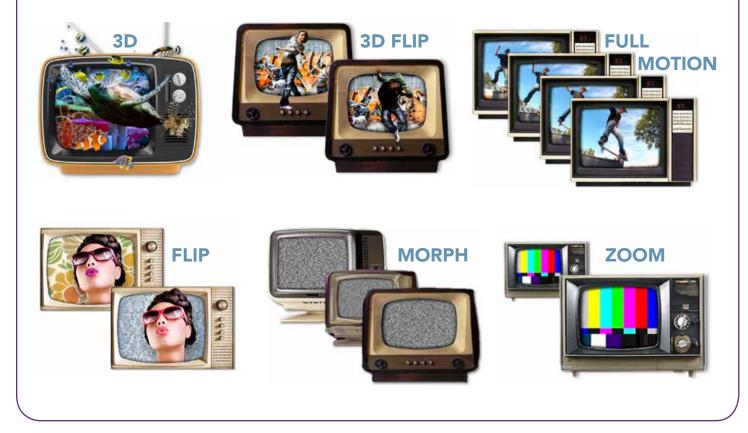

100 LPI / 14 mil: Medium-angle lens capable of all lenticular effects in hand-held sizes. It can be used as part of a laminated card (certain restrictions apply). Also, it is use in versions of our lenticular cups. • 100 LPI / 20.5 mil: Deep 3D lens, best suited for hand-held pieces or small posters. Medium-angle lens best used for simple flips. Capable of minimal 3D. Often used for labels due to its thinness. • 150 LPI / 10 mil:

#### **PROOFING SIZE**

Our high-quality lenticular proofs are created to give you the best possible approximation of how your final printed piece will look. Because of lenticular proofing limitations, art in excess of 20" in any dimension may require a proof that is half-sized. Please consult with your Project Manager or Salesperson.

#### **EFFECTS OFFERED**